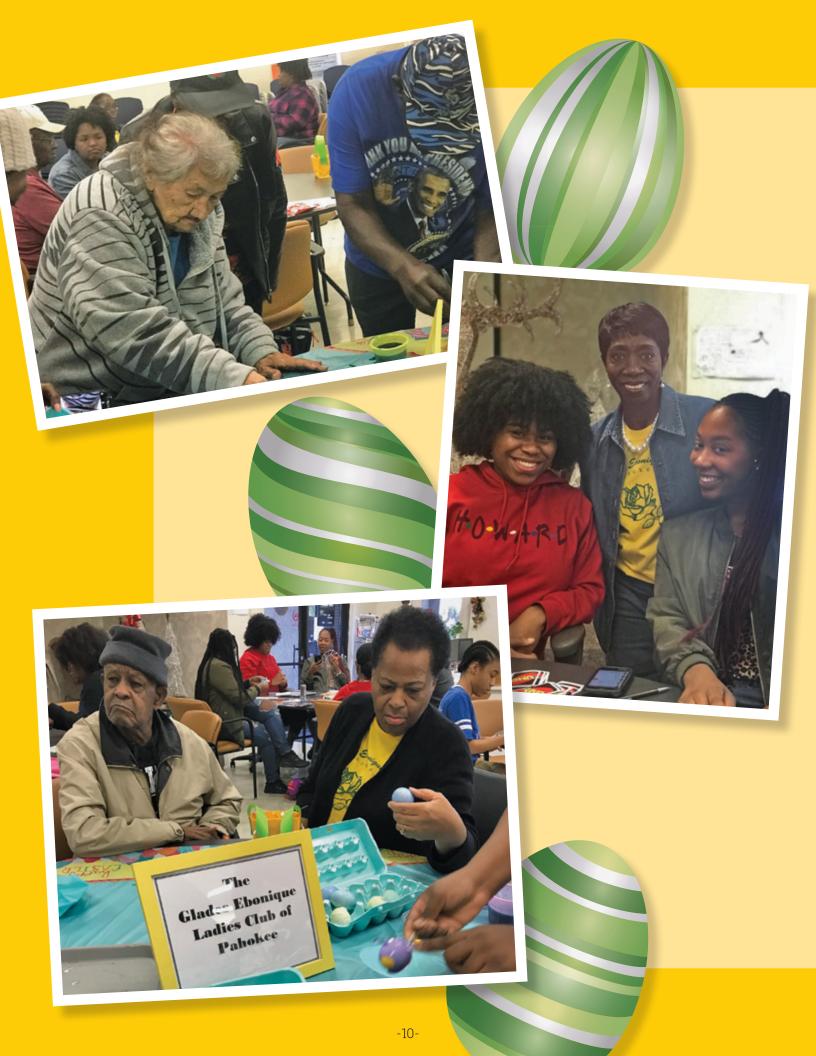

A full day of service for **The Glades Ebonique Ladies** (**GELS**). First stop, the West County Senior Center, where we worked hand in hand with the students from Howard University. We celebrated Easter with the students, making personal Easter cards for the Seniors. The seniors had an Easter Egg coloring contest, and they played bingo and received personal items to include cleaning supplies, scarves, Fabuloso, dish cloths and detergent.

The Howard students assisted us in showing much LOVE to the seniors! One of the students suggested that middle and high school students should volunteer with the seniors as a part of their volunteer requirements.

One of the sweetest moments was to hear one of the students admit that this was the first time she had ever colored eggs for Easter.