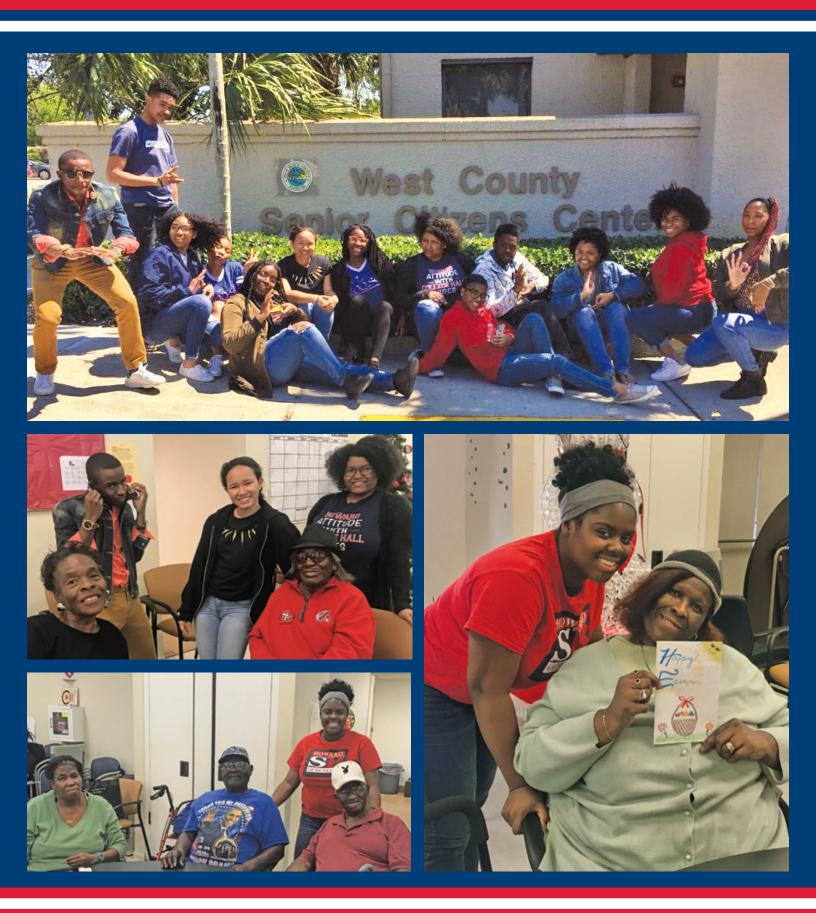

# ALTERNATIVE SPRING BREAK

Howard University students visited West County Senior Center where they engaged with the seniors in the hope that both generations learned from each other.

See Pages 10-11.

HOWARD UNIVERSITY

### HOWARD UNIVERSITY ALTERNATIVE SPRING BREAK

#### By CHRIS FELKER The Sun Reporter

Around 100 students from the Washington, D.C., university visited Glades schools and other community institutions in small groups all last week, interacting with children and seniors alike as part of their "Alternative Spring Break." Tania Bridges of Long Beach, CA, a Howard sophomore student studying business management, was leading the 15 who participated in activities with WCSC clients. She said, "I printed out some plays and had my participants act them out and they (the senior citizens) wanted to know more about our school, so we did a little skit about our school, too. They really liked it." WCSC Director Willie A. Miller thanked the youths and treated them to pizza for lunch. "The students had a strong desire to help out, and their visit gave them a concrete way to do so," he said. "Servant leadership is an ingredient in the development of young people, and Howard University students certainly have demonstrated this value."

A full day of service for **The Glades Ebonique Ladies** (**GELS**). First stop, the West County Senior Center, where we worked hand in hand with the students from Howard University. We celebrated Easter with the students, making personal Easter cards for the Seniors. The seniors had an Easter Egg coloring contest, and they played bingo and received personal items to include cleaning supplies, scarves, Fabuloso, dish cloths and detergent.

The Howard students assisted us in showing much LOVE to the seniors! One of the students suggested that middle and high school students should volunteer with the seniors as a part of their volunteer requirements.

One of the sweetest moments was to hear one of the students admit that this was the first time she had ever colored eggs for Easter.