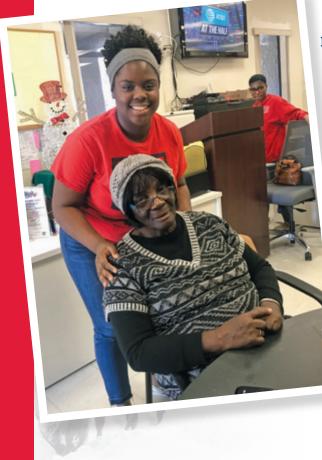

A full day of service for **The Glades Ebonique Ladies** (**GELS**). First stop, the West County Senior Center, where we worked hand in hand with the students from Howard University. We celebrated Easter with the students, making personal Easter cards for the Seniors. The seniors had an Easter Egg coloring contest, and they played bingo and received personal items to include cleaning supplies, scarves, Fabuloso, dish cloths and detergent.

The Howard students assisted us in showing much LOVE to the seniors! One of the students suggested that middle and high school students should volunteer with the seniors as a part of their volunteer requirements.

One of the sweetest moments was to hear one of the students admit that this was the first time she had ever colored eggs for Easter.