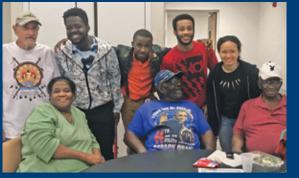

# ALTERNATIVE SPRING BREAK

Howard University students visited West County Senior Center where they engaged with the seniors in the hope that both generations learned from each other.

See Pages 10-11.

HOWARD UNIVERSITY

BISON

VISION Howard University Alternative Spring Break aims to expose students to concepts of social justice, urban education, and community development; to cultivate ethically responsible, socially-aware leaders; to integrate vocational discernment and interfaith spiritual exploration into the development process; and to improve communities through direct outreach and long-term impact.

#### By CHRIS FELKER The Sun Reporter

Around 100 students from the Washington, D.C., university visited Glades schools and other community institutions in small groups all last week, interacting with children and seniors alike as part of their "Alternative Spring Break." Tania Bridges of Long Beach, CA, a Howard sophomore student studying business management, was leading the 15 who participated in activities with WCSC clients. She said, "I printed out some plays and had my participants act them out and they (the senior citizens) wanted to know more about our school, so we did a little skit about our school, too. They really liked it." WCSC Director Willie A. Miller thanked the youths and treated them to pizza for lunch. "The students had a strong desire to help out, and their visit gave them a concrete way to do so," he said. "Servant leadership is an ingredient in the development of young people, and Howard University students certainly have demonstrated this value."