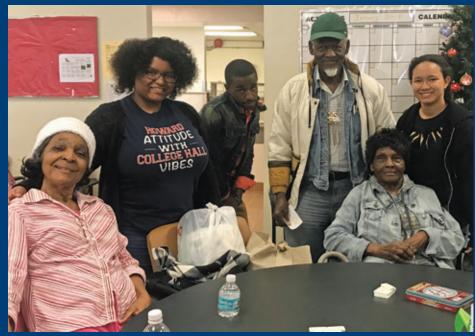

A full day of service for **The Glades Ebonique Ladies** (**GELS**). First stop, the West County Senior Center, where we worked hand in hand with the students from Howard University. We celebrated Easter with the students, making personal Easter cards for the Seniors. The seniors had an Easter Egg coloring contest, and they played bingo and received personal items to include cleaning supplies, scarves, Fabuloso, dish cloths and detergent.

The Howard students assisted us in showing much LOVE to the seniors! One of the students suggested that middle and high school students should volunteer with the seniors as a part of their volunteer requirements.

One of the sweetest moments was to hear one of the students admit that this was the first time she had ever colored eggs for Easter.