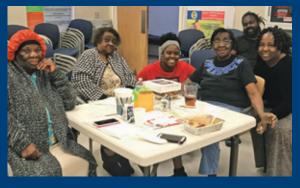

#### By CHRIS FELKER The Sun Reporter

Around 100 students from the Washington, D.C., university visited Glades schools and other community institutions in small groups all last week, interacting with children and seniors alike as part of their "Alternative Spring Break." Tania Bridges of Long Beach, CA, a Howard sophomore student studying business management, was leading the 15 who participated in activities with WCSC clients. She said, "I printed out some plays and had my participants act them out and they (the senior citizens) wanted to know more about our school, so we did a little skit about our school, too. They really liked it." WCSC Director Willie A. Miller thanked the youths and treated them to pizza for lunch. "The students had a strong desire to help out, and their visit gave them a concrete way to do so," he said. "Servant leadership is an ingredient in the development of young people, and Howard University students certainly have demonstrated this value."

A full day of service for **The Glades Ebonique Ladies** (**GELS**). First stop, the West County Senior Center, where we worked hand in hand with the students from Howard University. We celebrated Easter with the students, making personal Easter cards for the Seniors. The seniors had an Easter Egg coloring contest, and they played bingo and received personal items to include cleaning supplies, scarves, Fabuloso, dish cloths and detergent.