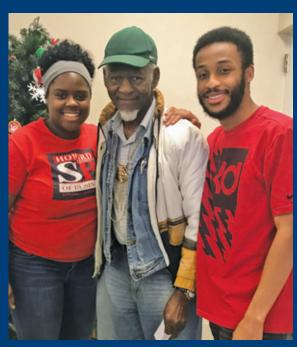

A full day of service for **The Glades Ebonique Ladies** (**GELS**). First stop, the West County Senior Center, where we worked hand in hand with the students from Howard University. We celebrated Easter with the students, making personal Easter cards for the Seniors. The seniors had an Easter Egg coloring contest, and they played bingo and received personal items to include cleaning supplies, scarves, Fabuloso, dish cloths and detergent.

The Howard students assisted us in showing much LOVE to the seniors! One of the students suggested that middle and high school students should volunteer with the seniors as a part of their volunteer requirements.

One of the sweetest moments was to hear one of the students admit that this was the first time she had ever colored eggs for Easter.